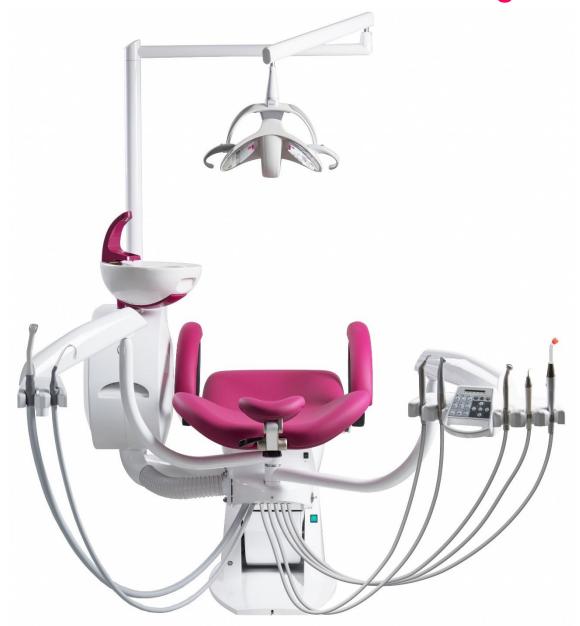

## CHEESE UNI - CHIRANA's news designed for unique solutions

New design intended for work with lying patient - in position "12". CHEESE UNI can be equipped from a minimal version suitable for orthodontic rooms up to standard version of treatment unit. CHIRANA CHEESE UNI is designed for left and right handed dentists with rotary dentist and assistant table to right or to left depending on dentist's need.

#### Dentist table

**5 places**: syringe/ turbine/ micromotor/ scaler / big suction/ small

suction

#### **Control panel**

- Spray and power set up
- Light for instrument on/off
- Chip blower function on/off
- Reverse of MM on/off
- Giromatic function on/off
- Mode control ( by foot control or manual from keyboard )
- Disinfection programm activation
- Glass filling
- Spittoon rinsing
- Stop function
- OP light switch on/off
- Chair control