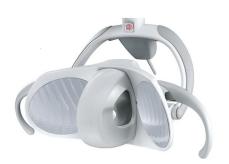

## OP lights

**FARO ALYA LED** 

adjustable light intensity 3,000 - 50,000 lux

adjustable light intensity 3,000 - 35,000 lux

LED - A

adjustable light intensity 6,000 - 38,000 lux