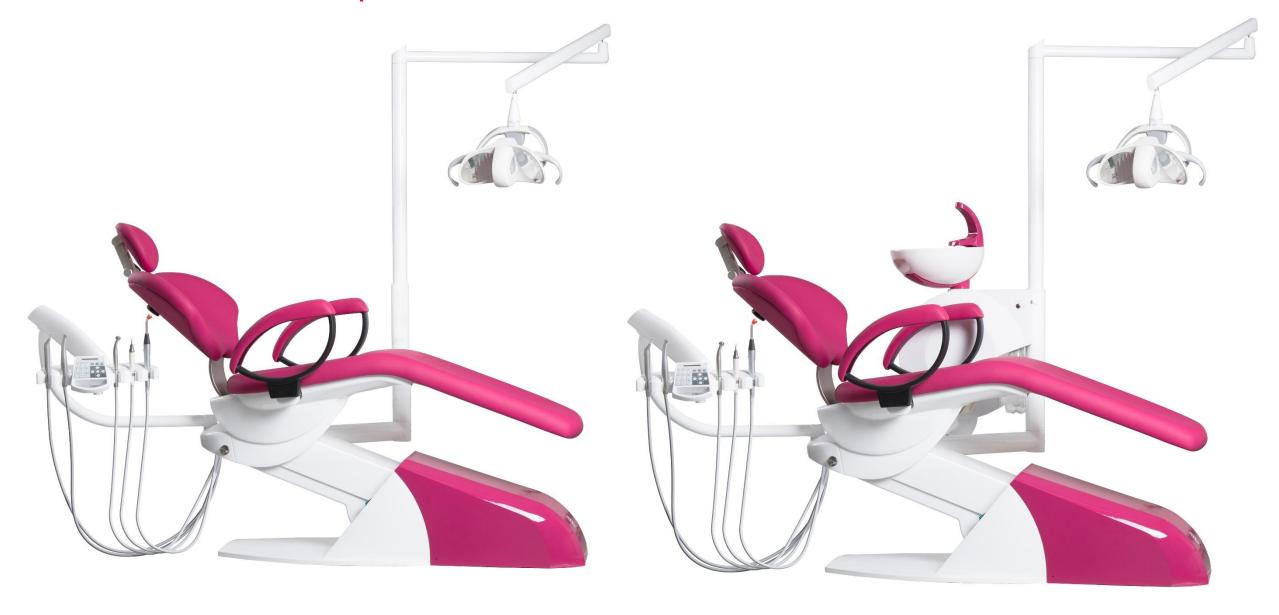

## CHEESE UNI - CHIRANA's news designed for unique solutions

New design intended for work with lying patient - in position "12". CHEESE UNI can be equipped from a minimal version suitable for orthodontic rooms up to standard version of treatment unit. CHIRANA CHEESE UNI is designed for left and right handed dentists with rotary dentist and assistant table to right or to left depending on dentist's need.

## ... with or without spittoon

# Patient chair