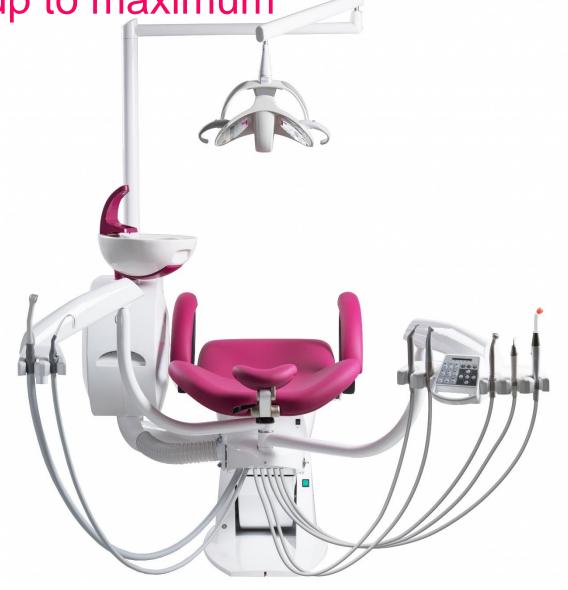

## OP lights

**FARO ALYA LED** 

adjustable light intensity 3,000 - 50,000 lux

adjustable light intensity 3,000 - 35,000 lux

LED - A

adjustable light intensity 6,000 - 38,000 lux

#### **FARO EDI**

adjustable light intensity 8,000 - 25,000 lux

### Foot controls

Multifunctional foot control FCR1-7- WL

Multifunctional foot control FCR1-7

Multifunctional foot pedal

Foot control with spray

Foot switch ( only istruments activation )