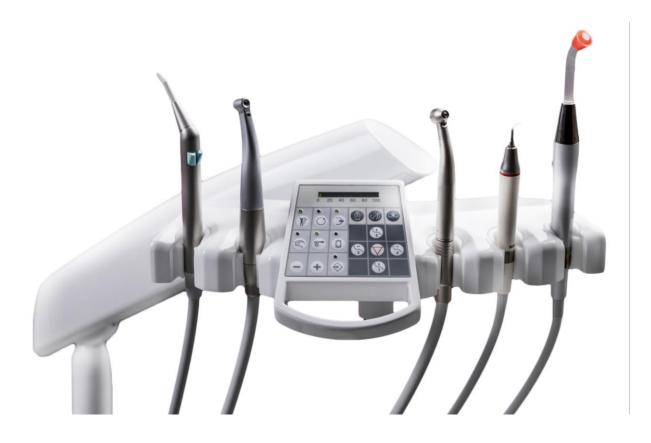

#### Dentist table

**5 places**: syringe/ turbine/ micromotor/ scaler / big suction/ small

suction

#### **Control panel**

- Spray and power set up
- Light for instrument on/off
- Chip blower function on/off
- Reverse of MM on/off
- Giromatic function on/off
- Mode control ( by foot control or manual from keyboard )
- Disinfection programm activation
- Glass filling
- Spittoon rinsing
- Stop function
- OP light switch on/off
- Chair control