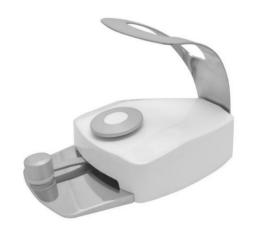

### Foot controls

Multifunctional foot control FCR1-7- WL

Multifunctional foot control FCR1-7

Multifunctional foot pedal

Foot control with spray

Foot switch ( only istruments activation )