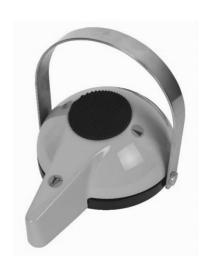

### Foot controls

Multifunctional foot control FCR1-7- WL

Multifunctional foot control FCR1-7

Multifunctional foot pedal

Foot control with spray

Foot switch ( only istruments activation )