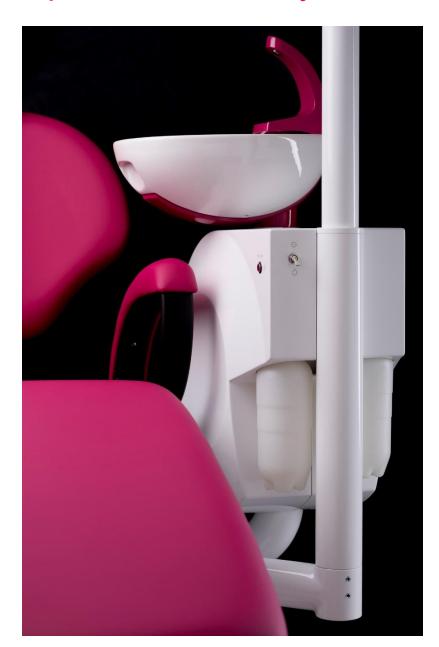

## ... with or without spittoon

### Optional suction systems

#### **Suction systems**:

- **DURR MSBV valve**
- Ready to connect to central wet suction
- Ejector suction

#### Hygiene:

- Clean water bottle system
- Disinfection system Clean water bottle + disinfection system
- DCI bottles
- Easy to clean Durr filter
- Easy to clean a suction filter
- Easy to clean an oil-catcher