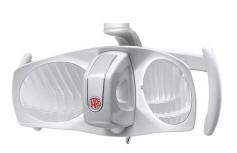

## OP lights

**FARO ALYA LED** 

adjustable light intensity 3,000 - 50,000 lux

adjustable light intensity 3,000 - 35,000 lux

LED - A

adjustable light intensity 6,000 - 38,000 lux