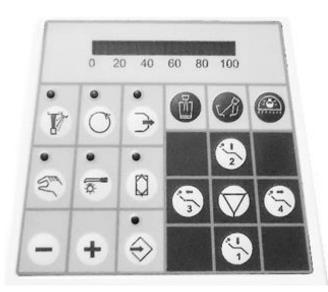

#### **Control panel**

- Spray and power set up
- Light for instrument on/off
- Chip blower function on/off
- Reverse of MM on/off
- Giromatic function on/off
- Mode control ( by foot control or manual from keyboard )
- Disinfection programm activation
- Glass filling
- Spittoon rinsing
- Stop function
- OP light switch on/off
- Chair control