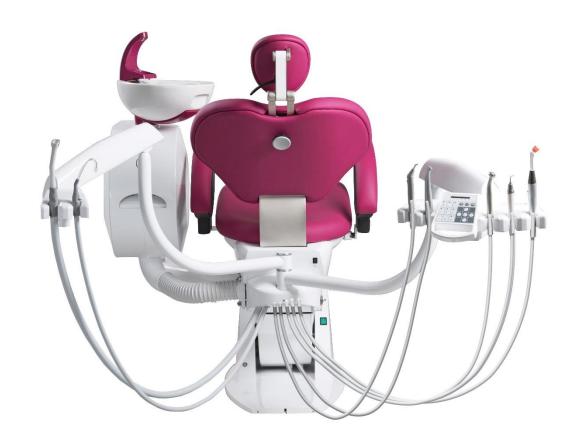

### ... with assistant arm

you can place big and small suction hoses on the assistan table and save 2 places on the dentist table

### ... Or with tray table

1x silicone or 2x silicone tray table behind the chair

## ... with or without spittoon