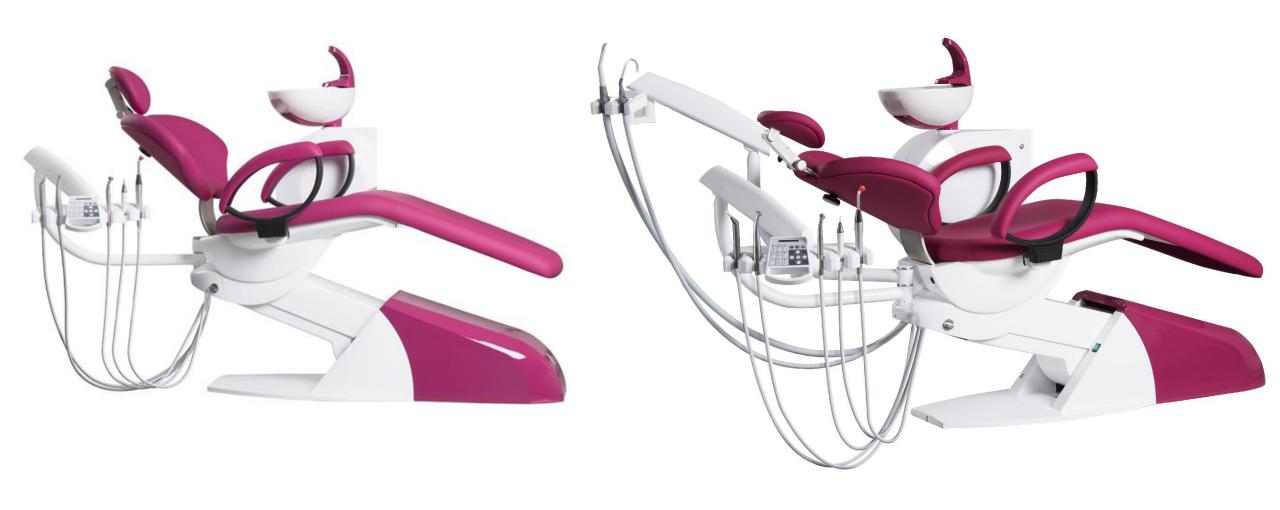

## CHEESE UNI - CHIRANA's news designed for unique solutions

New design intended for work with lying patient - in position "12". CHEESE UNI can be equipped from a minimal version suitable for orthodontic rooms up to standard version of treatment unit. CHIRANA CHEESE UNI is designed for left and right handed dentists with rotary dentist and assistant table to right or to left depending on dentist's need.

#### Dentist table

**5 places**: syringe/ turbine/ micromotor/ scaler / big suction/ small

suction

#### **Control panel**

- Spray and power set up
- Light for instrument on/off
- Chip blower function on/off
- Reverse of MM on/off
- Giromatic function on/off
- Mode control ( by foot control or manual from keyboard )
- Disinfection programm activation
- Glass filling
- Spittoon rinsing
- Stop function
- OP light switch on/off
- Chair control