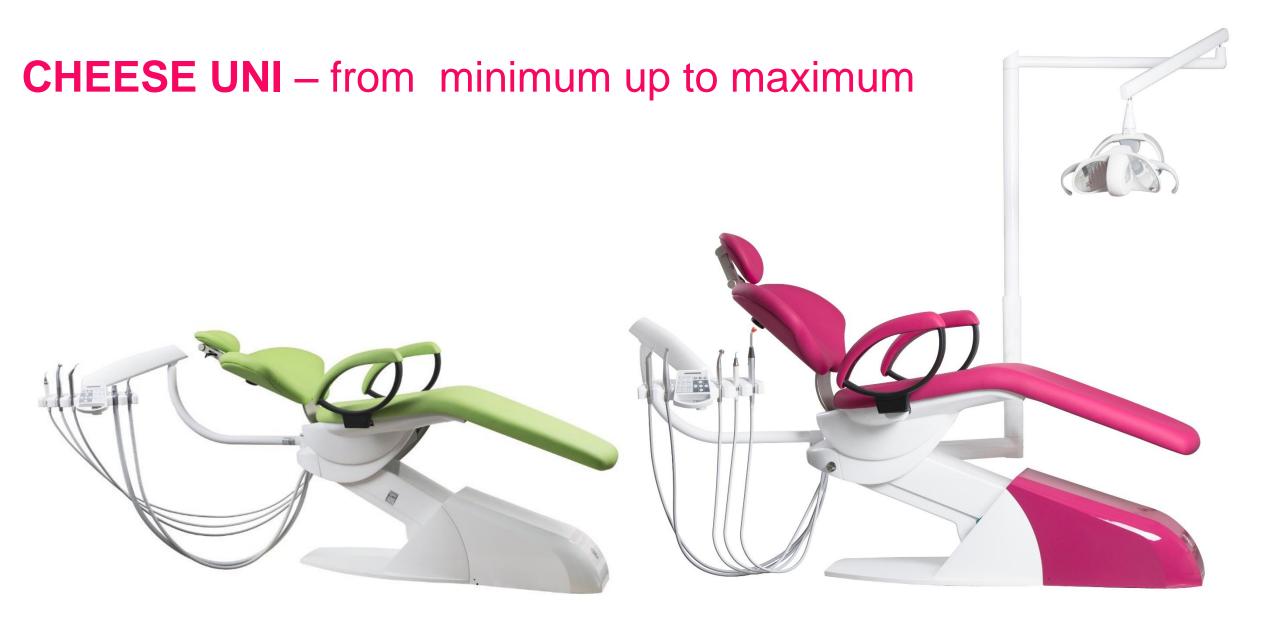

## CHEESE UNI - CHIRANA's news designed for unique solutions

New design intended for work with lying patient - in position "12". CHEESE UNI can be equipped from a minimal version suitable for orthodontic rooms up to standard version of treatment unit. CHIRANA CHEESE UNI is designed for left and right handed dentists with rotary dentist and assistant table to right or to left depending on dentist's need.