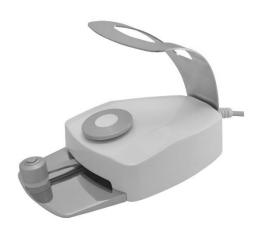

### Foot controls

Multifunctional foot control FCR1-7- WL

Multifunctional foot control FCR1-7

Multifunctional foot pedal

Foot control with spray

Foot switch ( only istruments activation )