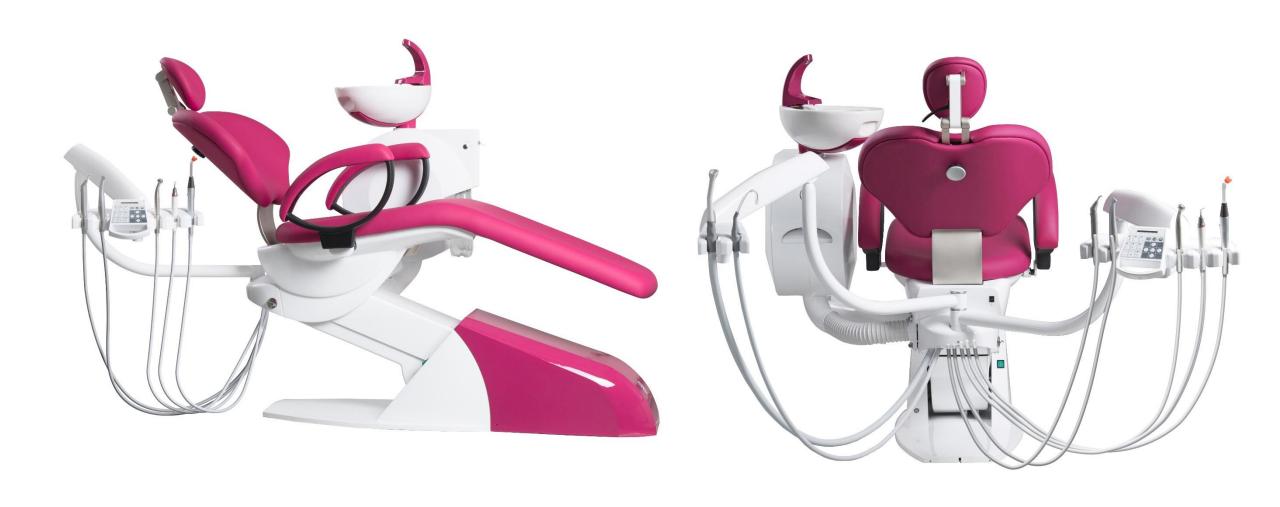

## CHEESE UNI - CHIRANA's news designed for unique solutions

New design intended for work with lying patient - in position "12". CHEESE UNI can be equipped from a minimal version suitable for orthodontic rooms up to standard version of treatment unit. CHIRANA CHEESE UNI is designed for left and right handed dentists with rotary dentist and assistant table to right or to left depending on dentist's need.

#### Dentist table

**5 places**: syringe/ turbine/ micromotor/ scaler / big suction/ small

suction

#### **Control panel**

- Spray and power set up
- Light for instrument on/off
- Chip blower function on/off
- Reverse of MM on/off
- Giromatic function on/off
- Mode control ( by foot control or manual from keyboard )
- Disinfection programm activation
- Glass filling
- Spittoon rinsing
- Stop function
- OP light switch on/off
- Chair control