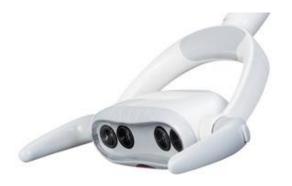

istan table and save 2 places on the dentist table



### ... Or with tray table

1x silicone or 2x silicone tray table behind the chair



## ... with or without spittoon



### Optional suction systems











#### **Suction systems**:

- **DURR MSBV valve**
- Ready to connect to central wet suction
- Ejector suction

#### Hygiene:

- Clean water bottle system
- Disinfection system Clean water bottle + disinfection system
- DCI bottles
- Easy to clean Durr filter
- Easy to clean a suction filter
- Easy to clean an oil-catcher







## OP lights

**FARO ALYA LED** 

adjustable light intensity 3,000 - 50,000 lux



adjustable light intensity 3,000 - 35,000 lux

LED - A

adjustable light intensity 6,000 - 38,000 lux

#### **FARO EDI**

adjustable light intensity 8,000 - 25,000 lux









### Foot controls

Multifunctional foot control FCR1-7- WL

Multifunctional foot control FCR1-7

Multifunctional foot pedal

Foot control with spray

Foot switch ( only istruments activation )











# Patient chair