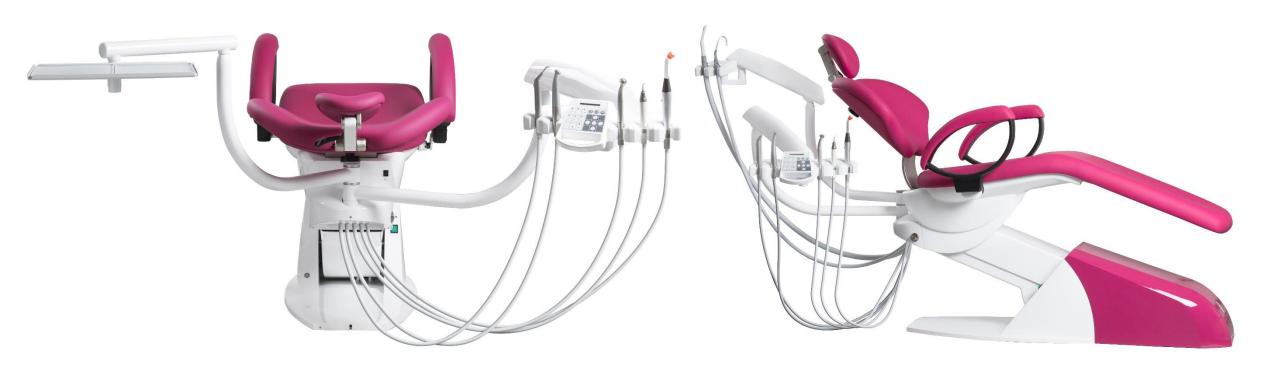

## CHEESE UNI - CHIRANA's news designed for unique solutions

New design intended for work with lying patient - in position "12". CHEESE UNI can be equipped from a minimal version suitable for orthodontic rooms up to standard version of treatment unit. CHIRANA CHEESE UNI is designed for left and right handed dentists with rotary dentist and assistant table to right or to left depending on dentist's need.

#### Dentist table

**5 places**: syringe/ turbine/ micromotor/ scaler / big suction/ small

suction