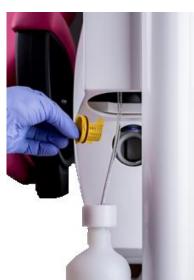

#### Hygiene:

- Clean water bottle system
- Disinfection system Clean water bottle + disinfection system
- DCI bottles
- Easy to clean Durr filter
- Easy to clean a suction filter
- Easy to clean an oil-catcher