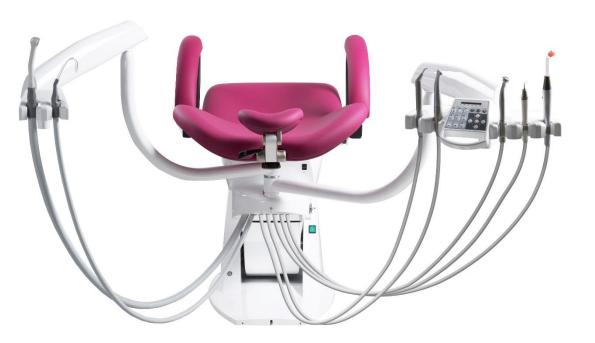

## CHEESE UNI - CHIRANA's news designed for unique solutions

New design intended for work with lying patient - in position "12". CHEESE UNI can be equipped from a minimal version suitable for orthodontic rooms up to standard version of treatment unit. CHIRANA CHEESE UNI is designed for left and right handed dentists with rotary dentist and assistant table to right or to left depending on dentist's need.

# Patient chair