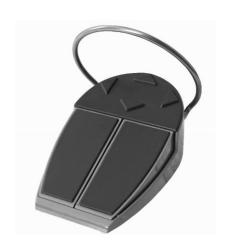

### Foot controls

Multifunctional foot control FCR1-7- WL

Multifunctional foot control FCR1-7

Multifunctional foot pedal

Foot control with spray

Foot switch ( only istruments activation )