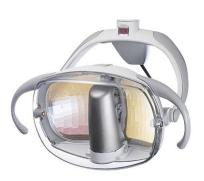

## OP lights

**FARO ALYA LED** 

adjustable light intensity 3,000 - 50,000 lux

adjustable light intensity 3,000 - 35,000 lux

LED - A

adjustable light intensity 6,000 - 38,000 lux