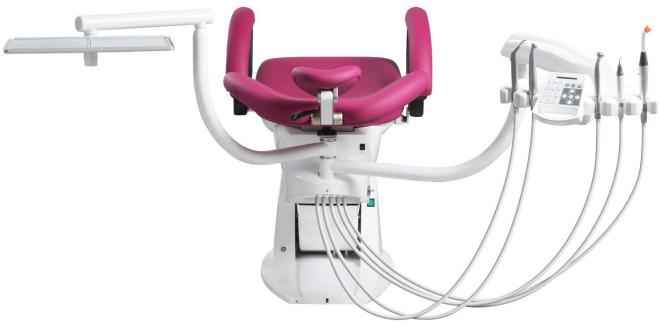

## CHEESE UNI - CHIRANA's news designed for unique solutions

New design intended for work with lying patient - in position "12". CHEESE UNI can be equipped from a minimal version suitable for orthodontic rooms up to standard version of treatment unit. CHIRANA CHEESE UNI is designed for left and right handed dentists with rotary dentist and assistant table to right or to left depending on dentist's need.

# Patient chair