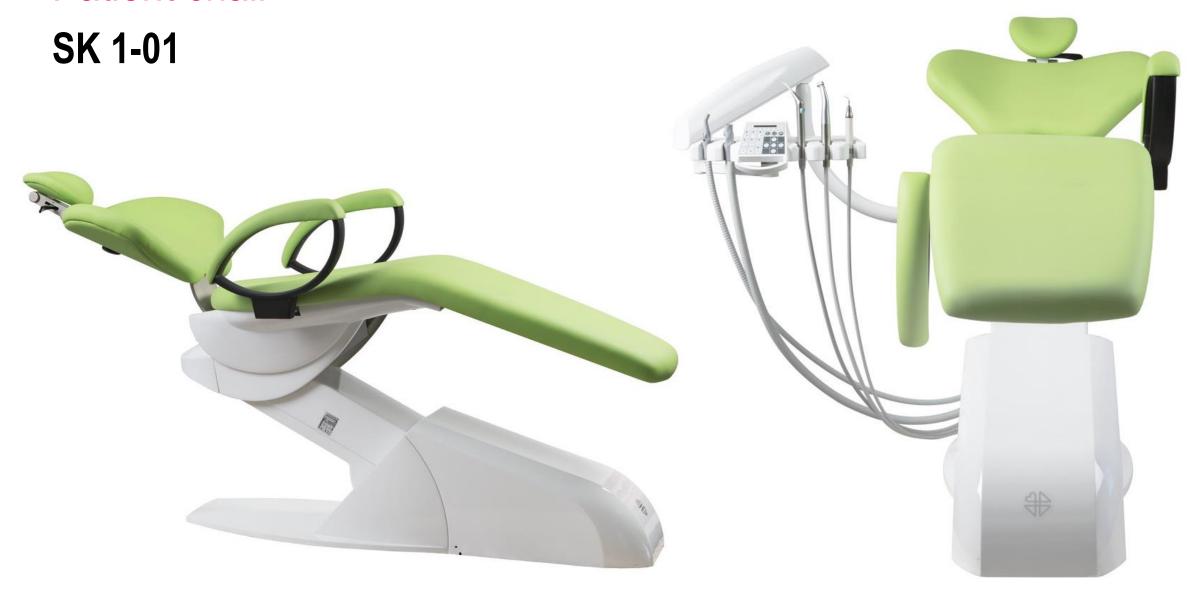

tion systems**:

- **DURR MSBV valve**
- Ready to connect to central wet suction
- Ejector suction

#### Hygiene:

- Clean water bottle system
- Disinfection system Clean water bottle + disinfection system
- DCI bottles
- Easy to clean Durr filter
- Easy to clean a suction filter
- Easy to clean an oil-catcher







## OP lights

**FARO ALYA LED** 

adjustable light intensity 3,000 - 50,000 lux



adjustable light intensity 3,000 - 35,000 lux

LED - A

adjustable light intensity 6,000 - 38,000 lux

#### **FARO EDI**

adjustable light intensity 8,000 - 25,000 lux









### Foot controls

Multifunctional foot control FCR1-7- WL

Multifunctional foot control FCR1-7

Multifunctional foot pedal

Foot control with spray

Foot switch ( only istruments activation )











# Patient chair